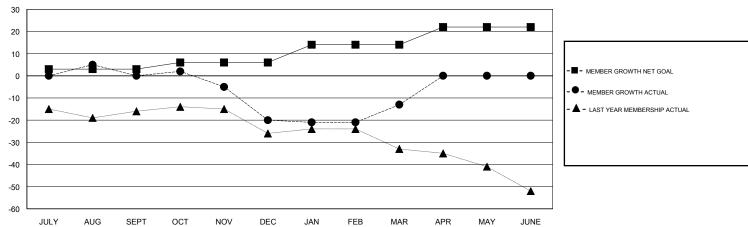

## GOALS AND ACTUAL MEMBERS CUMULATIVE

| DROPPED CLUBS: 1  DROPPED MEMBERS |         | 28 CLUBS OF 53 ADDED 1 OR MORE NEW MEMBERS | GENDER DISTI MALE FEMALE Women Percentage | RIBUTION<br>905 (62.37%)<br>546 (37.63%)<br>e Fiscal Year Goal: 50% |     |
|-----------------------------------|---------|--------------------------------------------|-------------------------------------------|---------------------------------------------------------------------|-----|
| DECEASED                          | 18      | CLICK HERE FOR CUMULATIVE                  | TOTAL FAMILY UNIT MEMBERS                 |                                                                     | 368 |
| CLUB CANCELLED OTHER              | 0<br>72 | MEMBERSHIP DATA                            | FAMILY MEMBERS PAYING HALF                |                                                                     | 194 |
| TOTAL                             | 90      |                                            | DUES                                      |                                                                     |     |

# LOCATION NEW YORK

**GMT CA** 

|                       | Club          | s         |               | Members               |                           |                         |                                                    |  |
|-----------------------|---------------|-----------|---------------|-----------------------|---------------------------|-------------------------|----------------------------------------------------|--|
| RESULTS FOR 2018-2019 |               |           |               | RESULTS FOR 2018-2019 |                           |                         |                                                    |  |
| QUARTER               | NEW CLUB GOAL | NEW CLUBS | DROPPED CLUBS | QUARTER               | MEMBER GROWTH NET<br>GOAL | MEMBER GROWTH<br>ACTUAL | DROPPED<br>MEMBERS ACTUAL<br>(including transfers) |  |
| JULY/AUG/SEPT         | 0             | 0         | 0             | JULY/AUG/SEPT         | 3                         | 38                      | 35                                                 |  |
| OCT/NOV/DEC           | 0             | 0         | 0             | OCT/NOV/DEC           | 3                         | 19                      | 37                                                 |  |
| JAN/FEB/MAR           | 0             | 0         | 1             | JAN/FEB/MAR           | 8                         | 27                      | 18                                                 |  |
| APR/MAY/JUNE          | 0             | 0         | 0             | APR/MAY/JUNE          | 8                         | 0                       | 0                                                  |  |